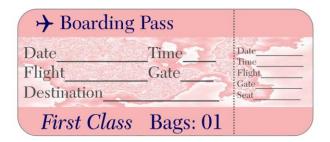

ort. Fold each of them in half.

Place the two pages into one another. Staple the two parts together by placing two staples exactly on the folded line.

TIP: You can also sew them together with your sewing machine. Use a nice long stitch length.



## Luggage Tag

Cut out and cut a small slit as shown on the tag. Take 1/8" wide ribbon and cut a length of 3". Burn the ends to prevent fraying. Thread the ribbon through the slit.

You can now tie the tag to your doll's suitcase.















## Travel Documents PAGE 1 - Doll Printable

- \* Print onto CARDSTOCK
- \* www.dolltagclothing and www.dollplaysa.com Copyright 2019 DollTagClothing





#### Travel Documents PAGE 2 - Doll Printable

- \* Print onto PAPER
- \* www.dolltagclothing and www.dollplaysa.com Copyright 2019 DollTagClothing













#### Travel Documents PAGE 1 - Doll Printable

- \* Print onto CARDSTOCK
- \* www.dolltagclothing and www.dollplaysa.com Copyright 2019 DollTagClothing





#### Travel Documents PAGE 2 - Doll Printable

- \* Print onto PAPER
- \* www.dolltagclothing and www.dollplaysa.com Copyright 2019 DollTagClothing