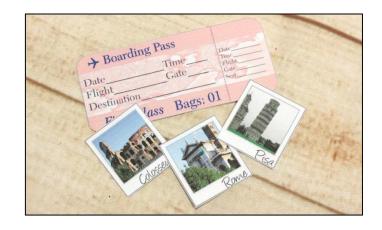

#### Map

Cut out.

With right sides together, fold in half on the shorter side.

Fold back the two sides creating quarters.

Once all folded together, Fold in half in the opposite direction.