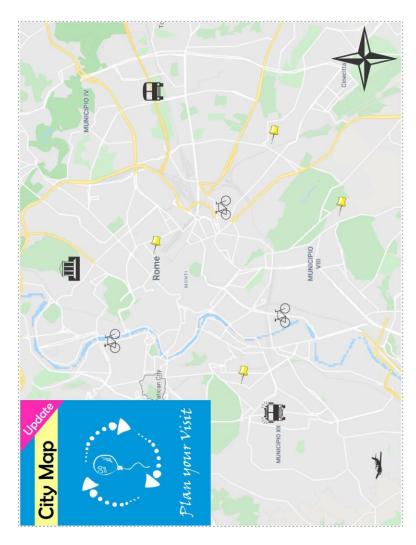

#### Map

Cut out.

With right sides together, fold in half on the shorter side.

Fold back the two sides creating quarters.

Once all folded together, Fold in half in the opposite direction.