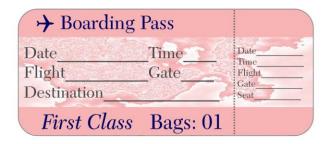

## Instructions

# **Boarding pass and Photos**

Simply cut them out.



#### Map

Cut out.

With right sides together, fold in half on the shorter side.

Fold back the two sides creating quarters.

Once all folded together, Fold in half in the opposite direction.



# **Passport**

Cut out both pages for the passport. Fold each of them in half.

Place the two pages into one another. Staple the two parts together by placing two staples exactly on the folded line.

TIP: You can also sew them together with your sewing machine. Use a nice long stitch length.



## Luggage Tag

Cut out and cut a small slit as shown on the tag. Take 1/8" wide ribbon and cut a length of 3". Burn the ends to prevent fraying. Thread the ribbon through the slit.

You can now tie the tag to your doll's suitcase.















## Travel Documents PAGE 1 - Doll Printable

- \* Print onto CARDSTOCK
- \* www.dolltagclothing and www.dollplaysa.com Copyright 2019 DollTagClothing





#### Travel Documents PAGE 2 - Doll Printable

- \* Print onto PAPER
- \* www.dolltagclothing and www.dollplaysa.com Copyright 2019 DollTagClothing













#### Travel Documents PAGE 1 - Doll Printable

- \* Print onto CARDSTOCK
- \* www.dolltagclothing and www.dollplaysa.com Copyright 2019 DollTagClothing





#### Travel Documents PAGE 2 - Doll Printable

- \* Print onto PAPER
- \* www.dolltagclothing and www.dollplaysa.com Copyright 2019 DollTagClothing