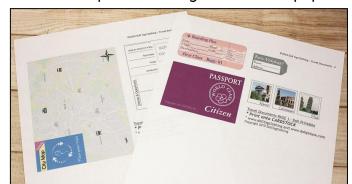

K    | Page 4 |
|------------------------|------------|-----------------------|--------|
| Information & Printing | Page 2     | Print on PAPER        | Page 5 |
| Instructions           | Page 2 - 3 | Extra: Combined Print | Page 6 |

## Print the Document Pieces

Be sure to print the first printable page on CARDSTOCK and the second page on PAPER.

EXTRA: The last page I combined the two pages if you would like to print them together to save paper.

- Pattern pieces are found at the end of the instructions. They are designed to fit on an 8.5" x 11" standard US paper.
- Check the scale of your pattern. There is no resizing necessary. Print files at 100%, "Scale None", or "Actual Size".
- If you are using A4 Paper set and your scale is not correct, set your printer to print "Letter" size.



### Instructions

# **Boarding pass and Photos**

Simply cut them out.



#### Map

Cut out.

With right sides together, fold in half on the shorter side.

Fold back the two sides creating quarters.

Once all folded together, Fold in half in the opposite direction.



# **Passport**

Cut out both pages for the passport. Fold each of them in half.

Place the two pages into one another. Staple the two parts together by placing two staples exactly on the folded line.

TIP: You can also sew them together with your sewing machine. Use a nice long stitch length.



## Luggage Tag

Cut out and cut a small slit as shown on the tag. Take 1/8" wide ribbon and cut a length of 3". Burn the ends to prevent fraying. Thread the ribbon through the slit.

You can now tie the tag to your doll's suitcase.