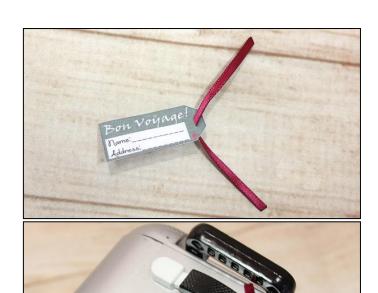

## Luggage Tag

Cut out and cut a small slit as shown on the tag. Take 1/8" wide ribbon and cut a length of 3". Burn the ends to prevent fraying. Thread the ribbon through the slit.

You can now tie the tag to your doll's suitcase.