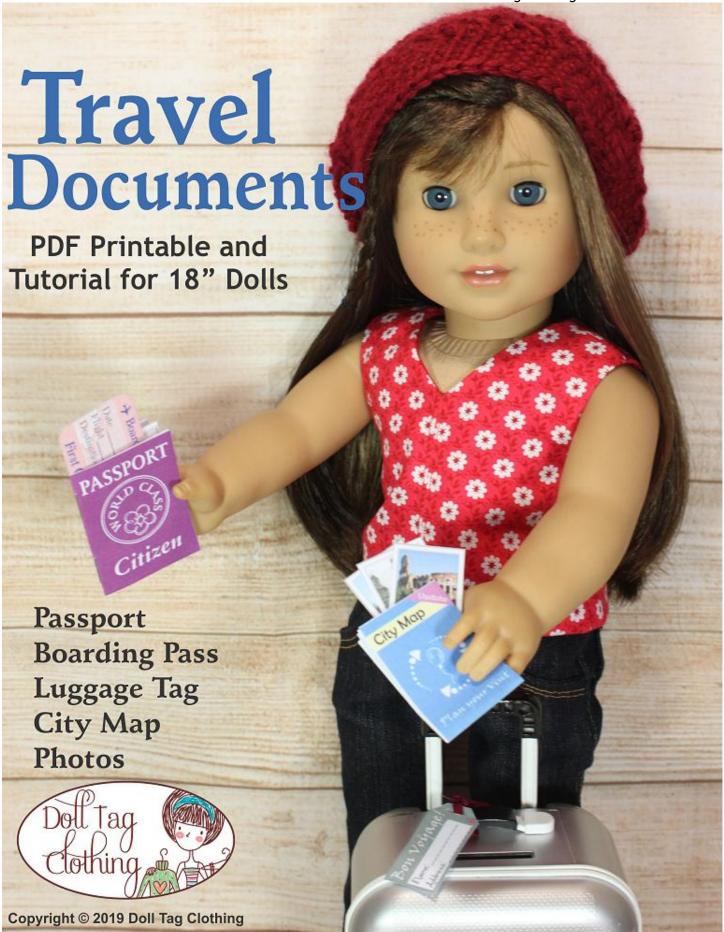

## Print the Document Pieces

Be sure to print the first printable page on CARDSTOCK and the second page on PAPER.

EXTRA: The last page I combined the two pages if you would like to print them together to save paper.

## Travel Documents PAGE 1 - Doll Printable

- \* Print onto CARDSTOCK
- \* www.dolltagclothing and www.dollplaysa.com Copyright 2019 DollTagClothing

#### Travel Documents PAGE 2 - Doll Printable

- \* Print onto PAPER
- \* www.dolltagclothing and www.dollplaysa.com Copyright 2019 DollTagClothing