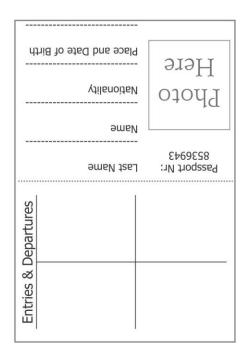

# **Passport**

Cut out both pages for the passport. Fold each of them in half.

Place the two pages into one another. Staple the two parts together by placing two staples exactly on the folded line.

TIP: You can also sew them together with your sewing machine. Use a nice long stitch length.