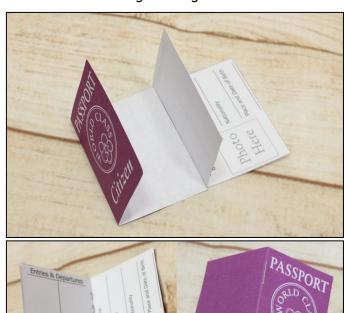

# **Passport**

Cut out both pages for the passport. Fold each of them in half.

Place the two pages into one another. Staple the two parts together by placing two staples exactly on the folded line.

TIP: You can also sew them together with your sewing machine. Use a nice long stitch length.